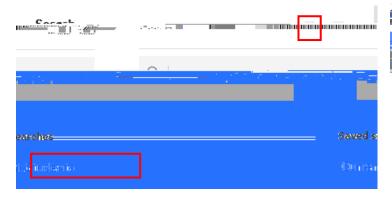

4. To narrow your search, click Filter button and place a check mark in one or more of the boxes beside criteria types

Your list will now contain only objects outlined by your filter, making it easier to find and select exactly what you're looking for

If this is a search you perform often, you have the option to save your search simply by clicking the Save icon

Once you've sucessfully saved one or more searches, a list will form under Saved Searches and will be seen the next time you click Search from the left