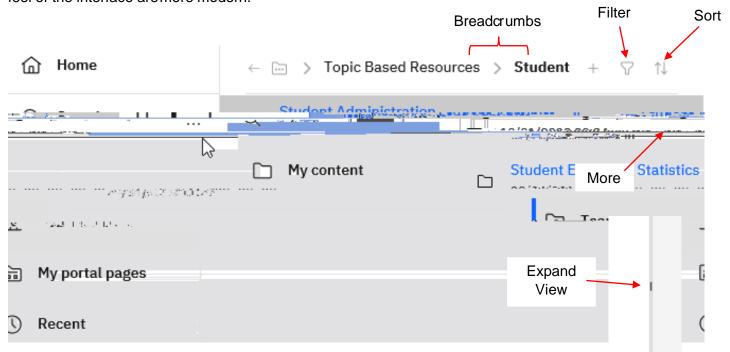

Be mindful that Cognos remembers where you left off. You may need to use you breadcrumbs the next time you navigate to a report