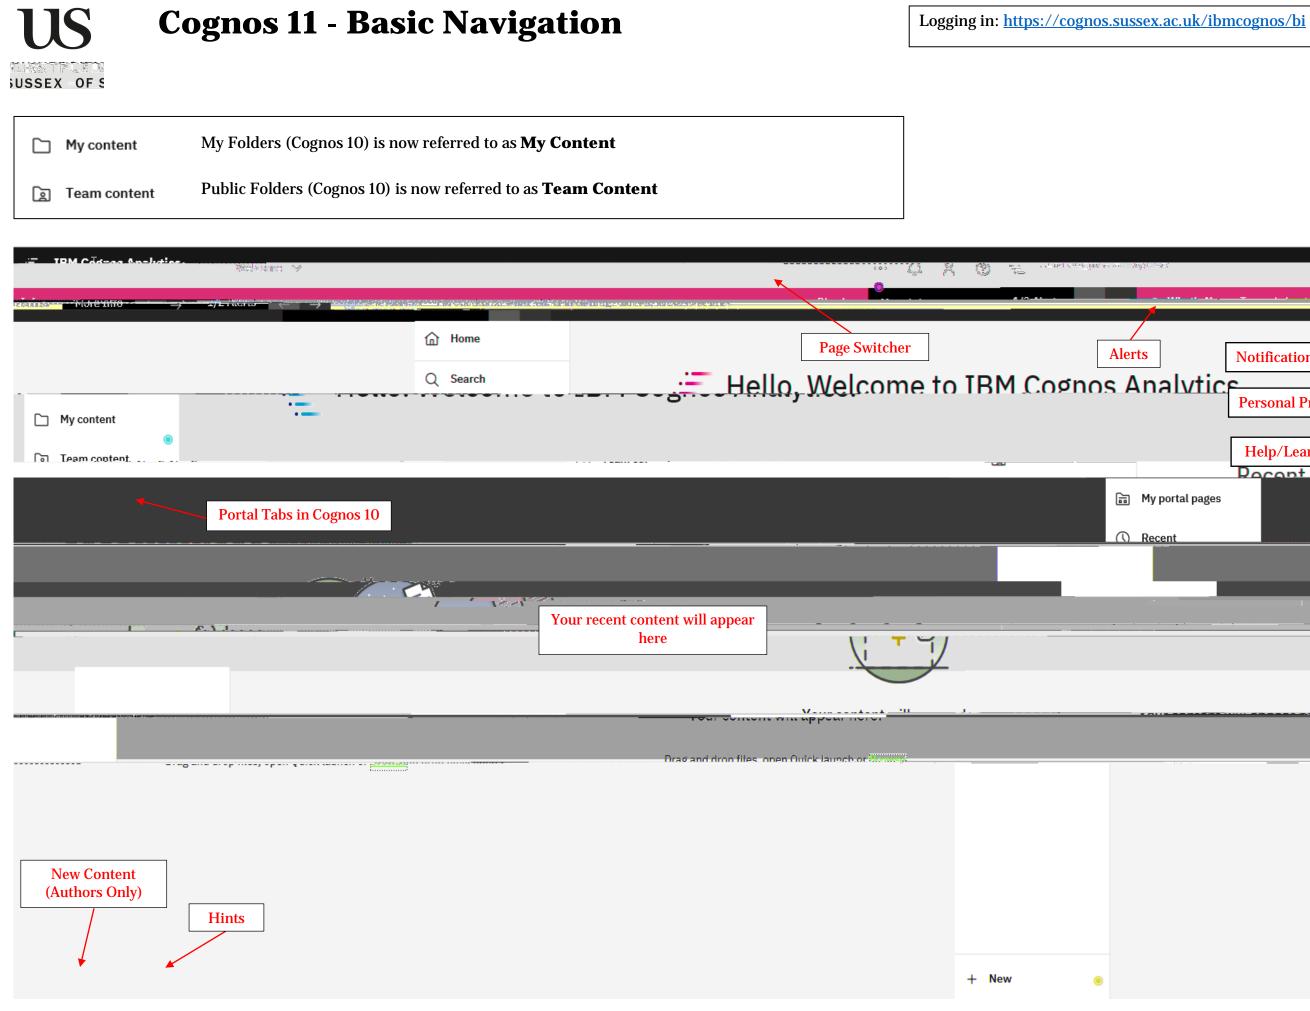

### **Cognos Navigation**

Cognos Analytics offers some changes in terminology and content within the content explorer.

| My content     | My Folders (Cognos 10) is now referred to asMy Content       |
|----------------|--------------------------------------------------------------|
| D Team content | Public Folders (Cognos 10) is now referred to asTeam Content |

Be mindful that Cognos remembers where you left off. You may need to use you breadcrumbs the next time you navigate to a report