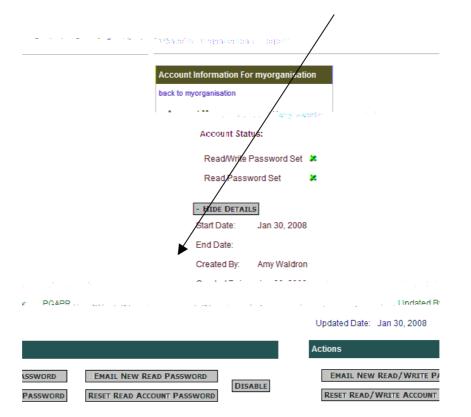

C = %&(>"()(>"(:='\*(\*"&-+-'>(&=%&(%(, ', D'#("+(0&%++(=%0(A'+&(:="(;\*":0("\*'("#(D"&=("+(&='(\$%00:"#>0B( Re e e a d() b c c e e e a c e a d a d b ().

C c e D abeb e d da e e acc .Y ca ee e e a e d da e a bee e b c c e S /H de de a b e acc a a e e c ee . ( ( ( ( ( ( ( ( ( (

## 

C c e D ab e b e d da e e acc . Y ca ee e e a e d da e a b e e b c c e S /H de de a b e acc a a e e c ee .