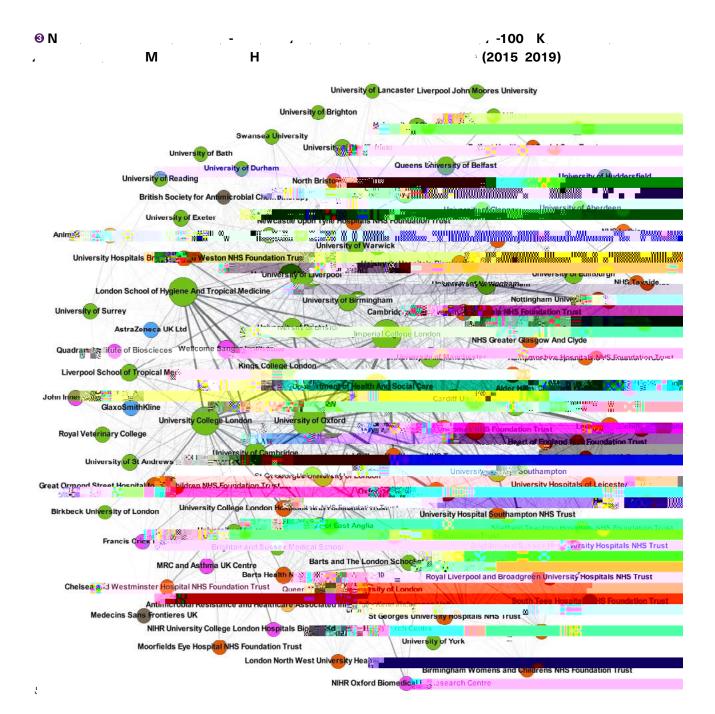

## TeUKeedé ec a baceía a

TeUK a aedaead e e a ae add a c ba e a ce (AMR) cece c add ac.D e ca, a e e b e e de abee ec e a e e a bace ad be ed, ad e e c e a e e a bace ad e a e e a a eUK' c b a bace a a TeUK' ca ab e a e d eed - e ed ce a da a e d ca eed bec e ed ac e ac e e e e e e