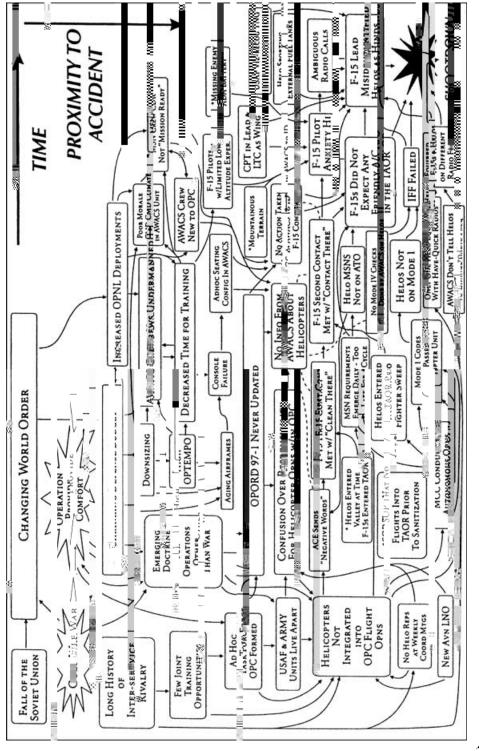

Against Narrative: A Preface to Lyrical Sociology\*

۱.

۔ ا

7

| A, | 4 | ć | '1' ' <i>l</i> , | ^ | • | · · 1 | r | ). ( | 4 | - |
|----|---|---|------------------|---|---|-------|---|------|---|---|
|----|---|---|------------------|---|---|-------|---|------|---|---|